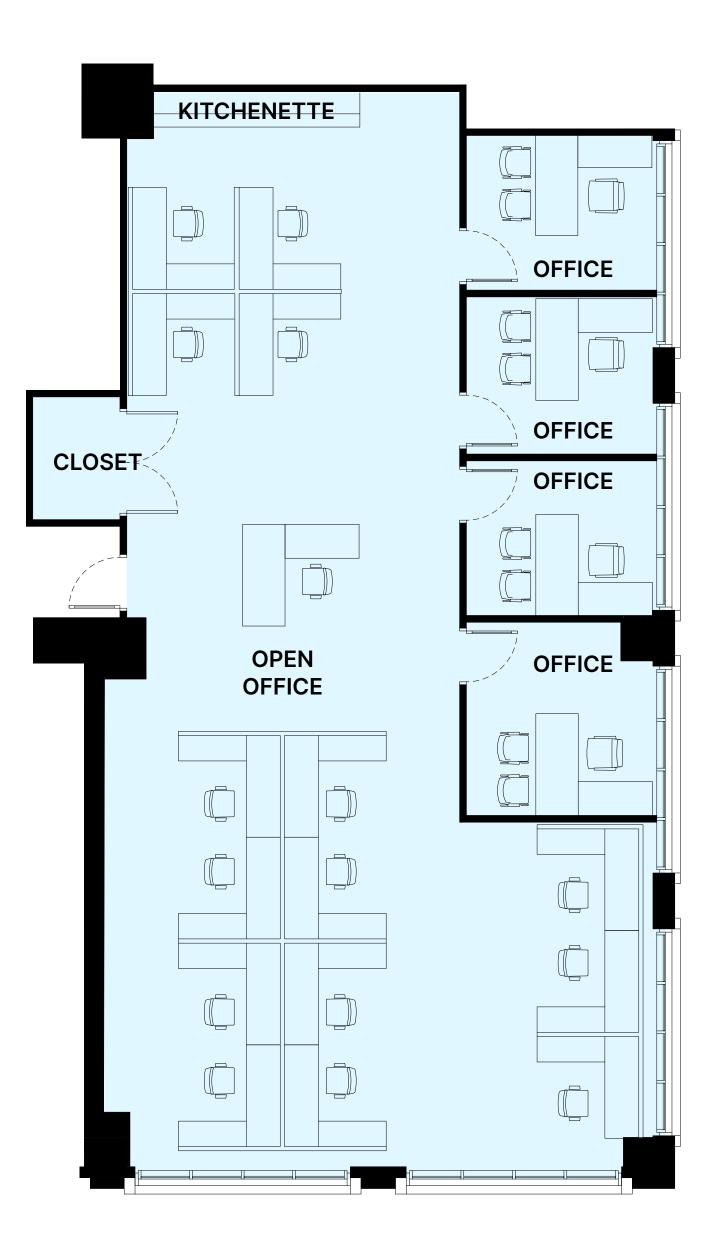

ing a lively urban vibe that looks and feels like Baltimore, Rye Street Market features boutique space and pre-built suites for companies of all sizes.



## **ACCESS TO AMENITIES**



Teams can enjoy a creative work environment with access to a community of amenities:

Park, City and Courtyard Views

Fitness Center

**Central Courtyard** 

FITWEL-CERTIFIED

**Shared Conference Rooms** 

**Shared Kitchenette** 

Bike Storage

**Event Spaces** 

Ample Parking





## PRE-BUILT SPACES: BUILDING 1, LEVEL 2

**High-end Finishes** 

**Conference Spaces** 

**Work Rooms** 

Park, City and **Courtyard Views** 

Adjacent to Amenity Lounge and Fitness Center



## PRE-BUILT SPACES

#### **SUITE 1**

1,929 RSF





#### **SUITE 2**

2,048 RSF





## PRE-BUILT SPACES

#### **SUITE 3**

2,714 RSF





# FOR MORE LEASING INFORMATION, PLEASE CONTACT:

#### **SCOOTER MONROE**

410-689-9717 smonroe@magpartners.com

## **TONY GROSS**

443-931-3333 tony.gross@jll.com

## **ANNE MARIE PAINTSIL**

443-931-3351 annemarie.paintsil@jll.com