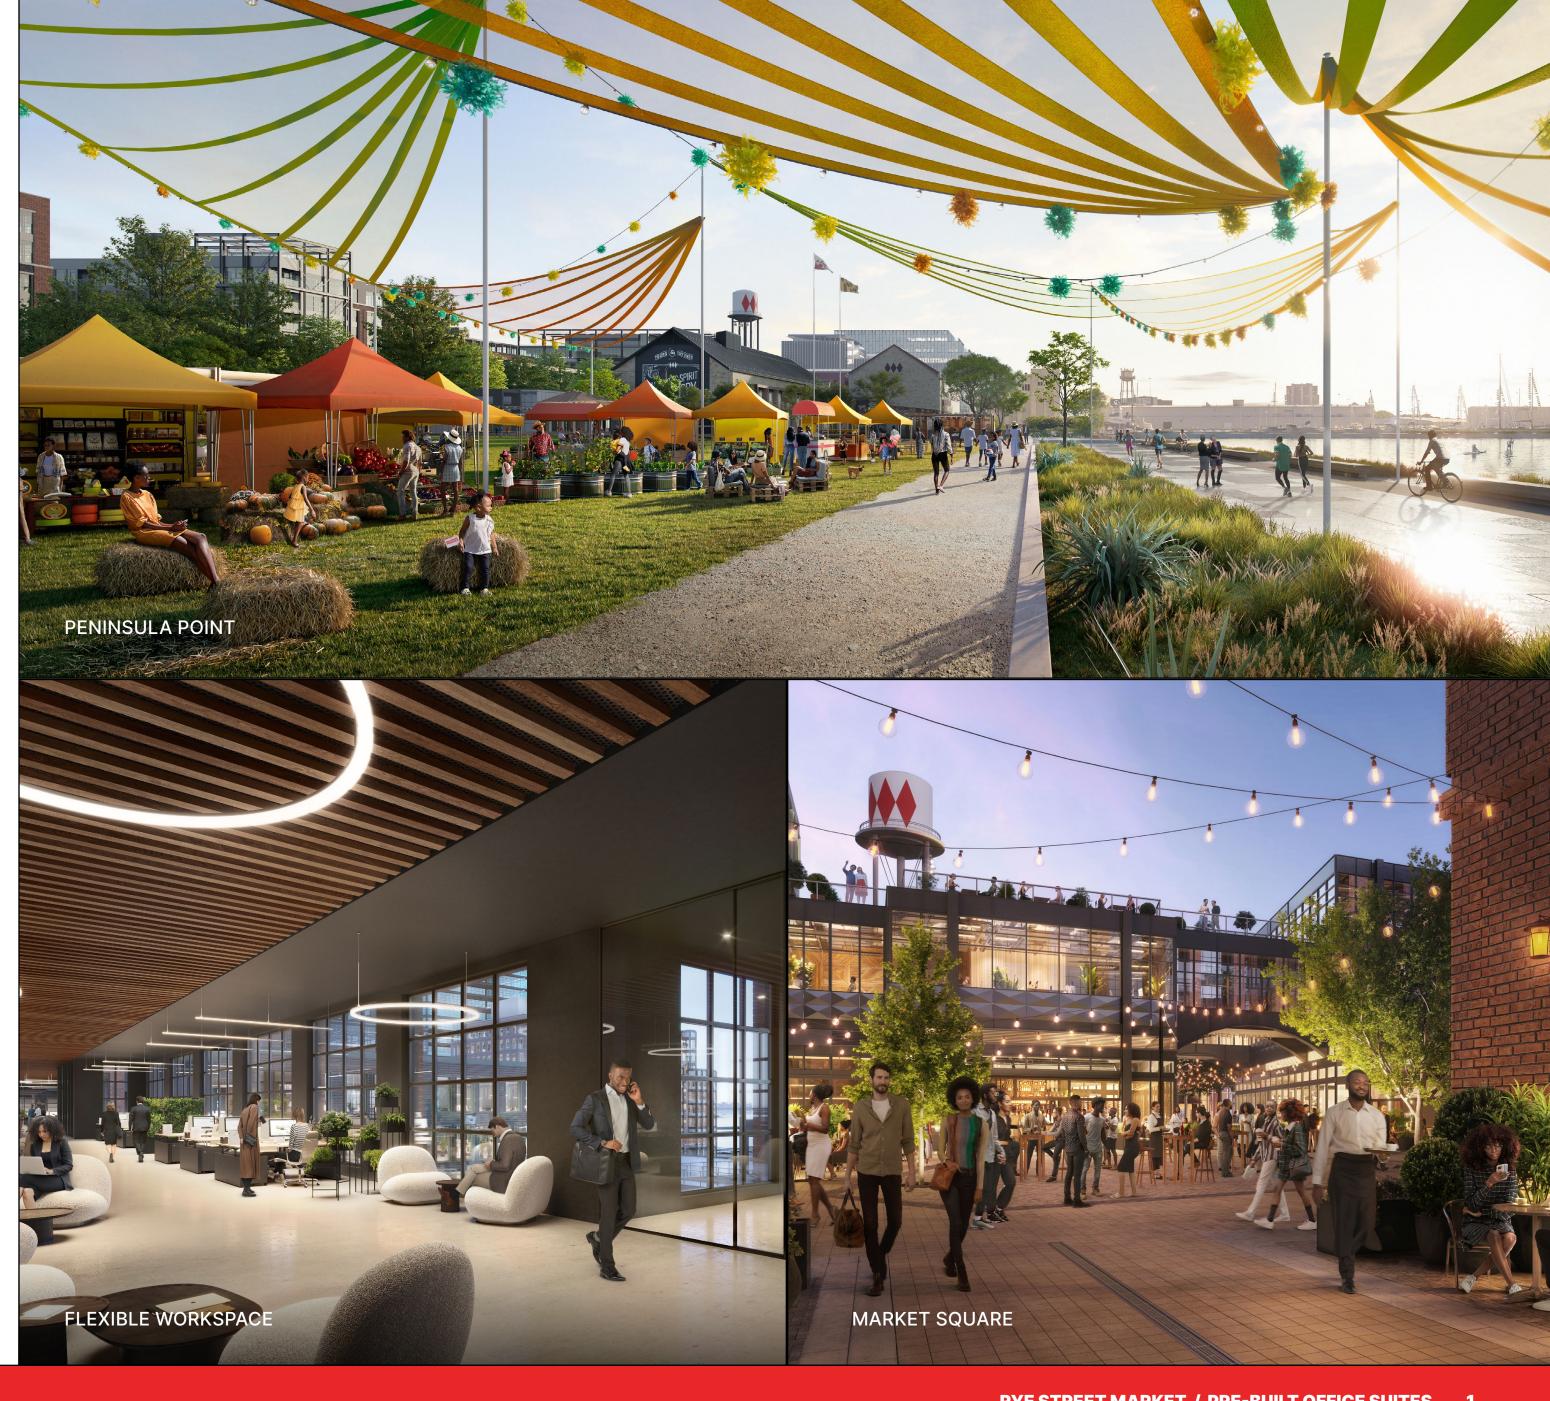

## RYE STREET MARKET: **DESIGNED FOR CREATORS**

Well-crafted and artfully designed with a center courtyard by Morris Adjmi Architects, Rye Street Market is the heart and soul of Baltimore Peninsula.

Built for a workforce seeking a lively urban vibe that looks and feels like Baltimore, Rye Street Market features boutique space and pre-built suites for companies of all sizes.

## **ACCESS TO AMENITIES**

Teams can enjoy a creative work environment with access to a community of amenities:

Park, City and Courtyard Views

Fitness Center

**Central Courtyard** 

FITWEL-CERTIFIED

**Shared Conference Rooms** 