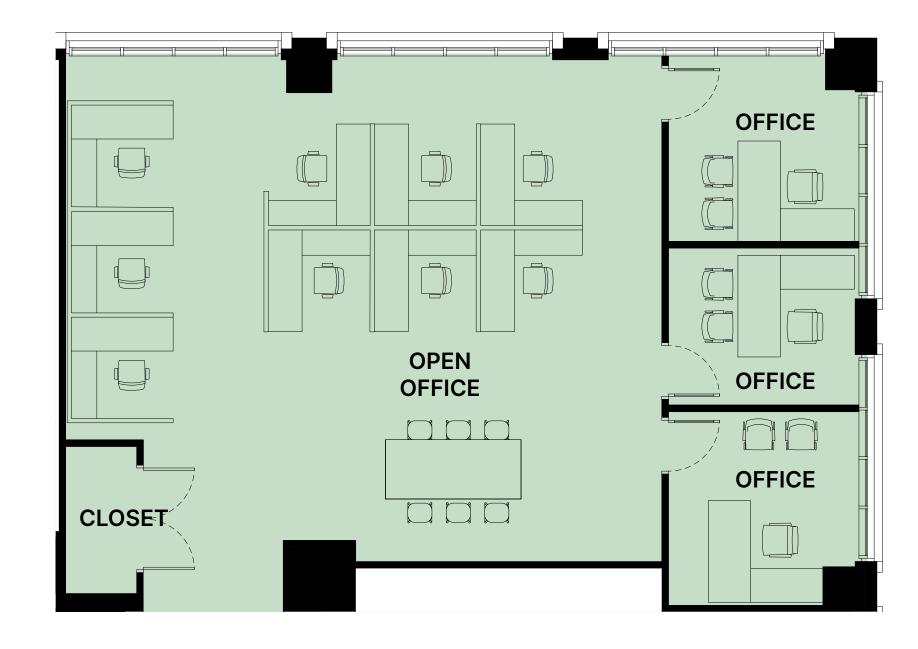

ul of Baltimore Peninsula.

Built for a workforce seeking a lively urban vibe that looks and feels like Baltimore, Rye Street Market features boutique space and pre-built suites for companies of all sizes.



## **ACCESS TO AMENITIES**



Teams can enjoy a creative work environment with access to a community of amenities:

Park, City and Courtyard Views

Fitness Center

**Central Courtyard** 

FITWEL-CERTIFIED

**Shared Conference Rooms** 

**Shared Kitchenette** 

Bike Storage

**Event Spaces** 

Ample Parking





## PRE-BUILT SPACES: BUILDING 1, LEVEL 2

**High-end Finishes** 

**Conference Spaces** 

**Work Rooms** 

Park, City and **Courtyard Views** 

Adjacent to Amenity Lounge and Fitness Center



## PRE-BUILT SPACES

#### **SUITE 1**

1,929 RSF





#### **SUITE 2**

2,048 RSF





## PRE-BUILT SPACES

#### **SUITE 3**

2,714 RSF





# FOR MORE LEASING INFORMATION, PLEASE CONTACT:

#### **SCOOTER MONROE**

410-689-9717 smonroe@magpartners.com

## **TONY GROSS**

443-931-3333 tony.gross@jll.com

## **ANNE MARIE PAINTSIL**

443-931-3351 annemarie.paintsil@jll.com