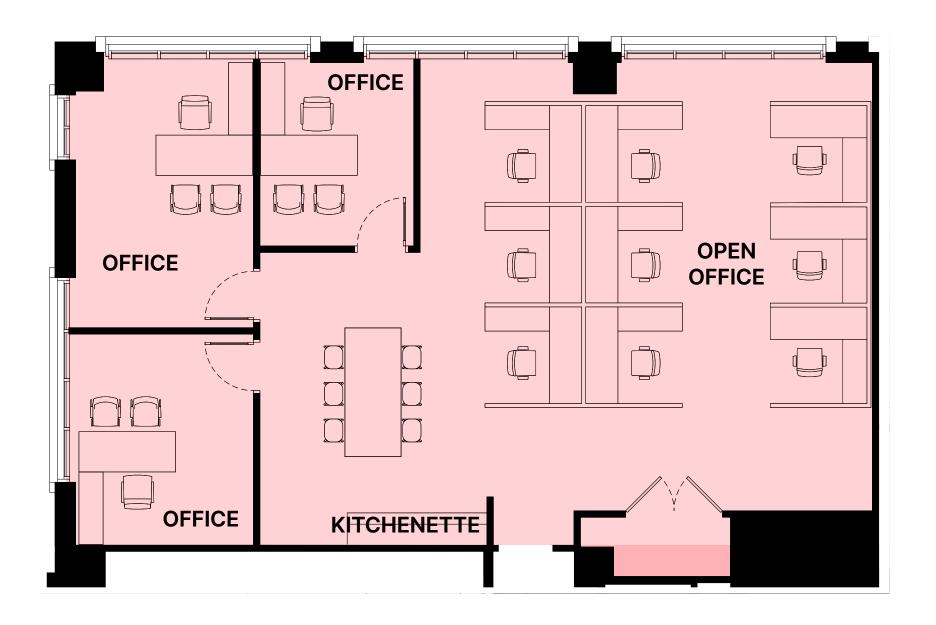

Street Market is the heart and soul of Baltimore Peninsula.

Built for a workforce seeking a lively urban vibe that looks and feels like Baltimore, Rye Street Market features boutique space and pre-built suites for companies of all sizes.



## **ACCESS TO AMENITIES**



Teams can enjoy a creative work environment with access to a community of amenities:

Park, City and Courtyard Views

Fitness Center

**Central Courtyard** 

FITWEL-CERTIFIED

**Shared Conference Rooms** 

**Shared Kitchenette** 

Bike Storage

**Event Spaces** 

Ample Parking





## PRE-BUILT SPACES: BUILDING 1, LEVEL 2

**High-end Finishes** 

**Conference Spaces** 

**Work Rooms** 

Park, City and **Courtyard Views** 

Adjacent to Amenity Lounge and Fitness Center



## PRE-BUILT SPACES

#### **SUITE 1**

1,929 RSF





#### **SUITE 2**

2,048 RSF





## PRE-BUILT SPACES

#### **SUITE 3**

2,714 RSF





# FOR MORE LEASING INFORMATION, PLEASE CONTACT:

#### **SCOOTER MONROE**

410-689-9717 smonroe@magpartners.com

## **TONY GROSS**

443-931-3333 tony.gross@jll.com

## **ANNE MARIE PAINTSIL**

443-931-3351 annemarie.paintsil@jll.com