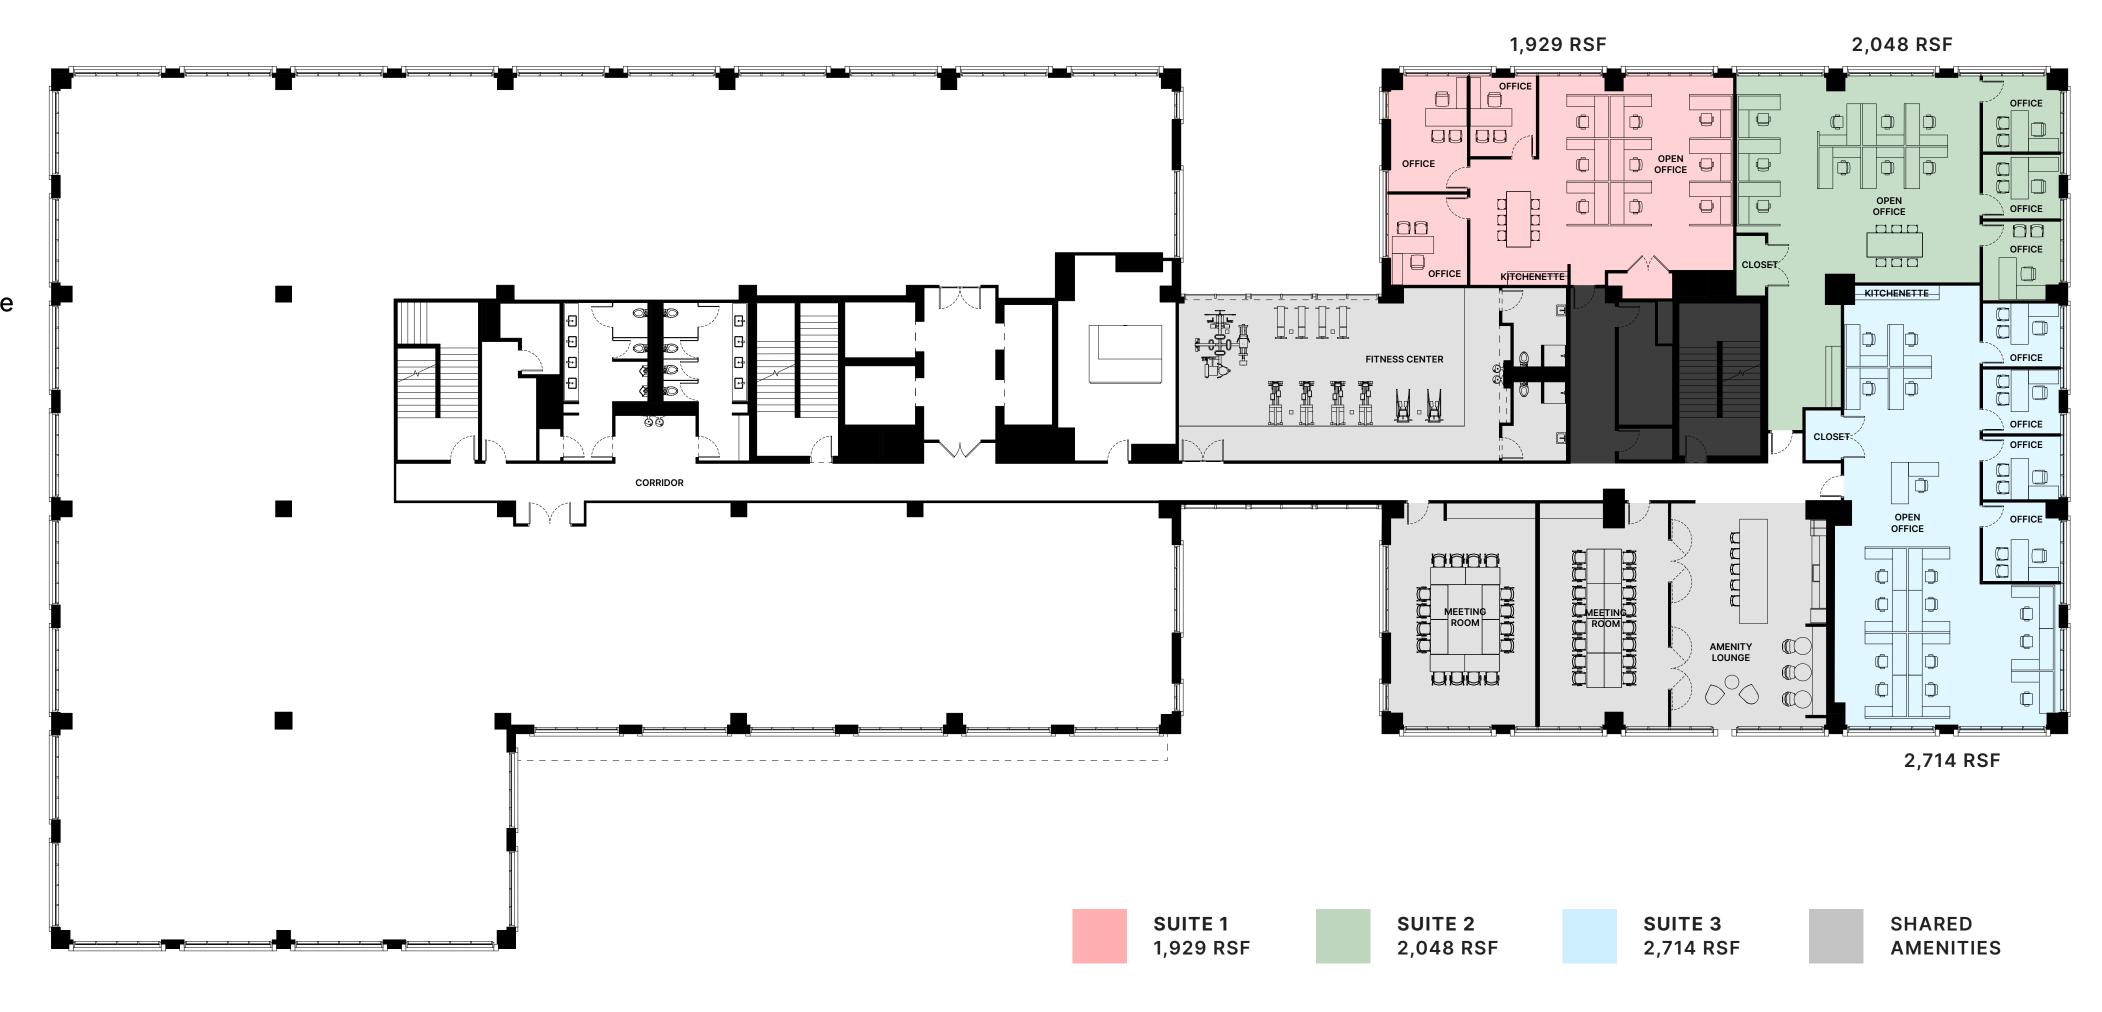

## PRE-BUILT SPACES: BUILDING 1, LEVEL 2

**High-end Finishes** 

**Conference Spaces** 

**Work Rooms** 

Park, City and **Courtyard Views** 

Adjacent to Amenity Lounge and Fitness Center

## PRE-BUILT SPACES

#### **SUITE 1**

1,929 RSF

#### **SUITE 2**

2,048 RSF

#### **SUITE 3**

2,714 RSF